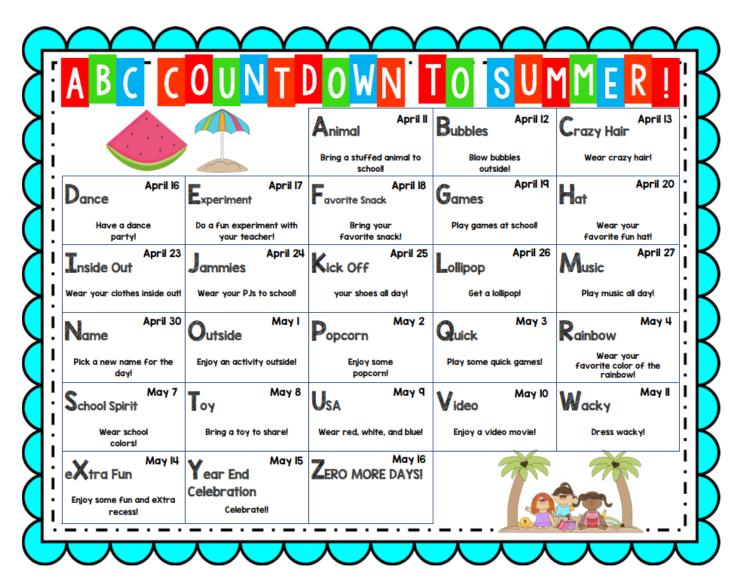

### **Teacher Updates**

The end of the year is quickly approaching! To celebrate an awesome year, the elementary will have fun with an ABC countdown! For the last 26 days of school, starting on April 11th, we will countdown to the last day with exciting activities. Feel free to celebrate with us!