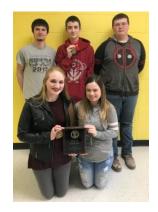

### **Scholar Bowl**

On Saturday, April 7, Calhoun hosted the Mid-State Conference Scholar Bowl Tournament. Calhoun's Scholar Bowl team placed 3rd at the tournament, but the team played their most competitive games of this season that day! In the four games they played on Saturday, two of them went into overtime. The first overtime game against Kingsville was in the round robin portion of the tournament, and Kingsville won the game by one single question. In the playoff bracket, we faced Kingsville again. The results were almost the same as the round-robin game, with Kingsville winning by one single question. That outcome advanced them, not Calhoun, to the championship game.

Two members of the team earned All-Conference honors: Elana Hollinger, Calhoun's captain, was first team All-Conference; overall she was the third place top individual scorer last Saturday. Brennan Hartgrave was second team All-Conference, and he was the sixth place top individual scorer. Taylor Trull, Andy Redding, and Nick Rusche also competed for Calhoun the week before. A team photo along with the conference plaque are attached to this email I clearly saw that Calhoun tried their absolute best last Saturday, and as their coach, I am really, really proud of their efforts!