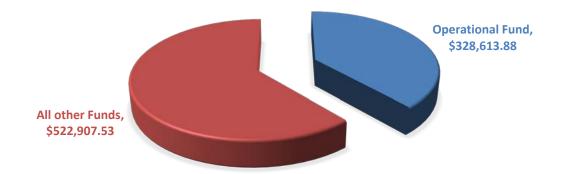

#### Balance Sheet:

Albuquerque Talent Development Academy's only bank account reports the balance by fund totaling \$851,521.41 as of March 31, 2020. The Operational fund currently possesses approximately 39% of the cash of the schools funds.