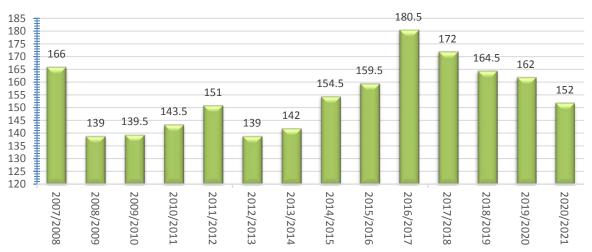

#### Relevant Current Economic Factors, Decisions and Conditions

- ATDA is funded based on 162 students for 2019-2020.
- Average 80th and 120th day enrollment was 152 students for 2020-2021
- Final FY20 Unit Value increased \$36.86 to \$4,602.27.
- Initial FY21 Unit Value increased 3.39% to \$4,758.10.
- 40% Phase-out of the Small School Size Adjustment for FY21

### **Funded Enrollment**