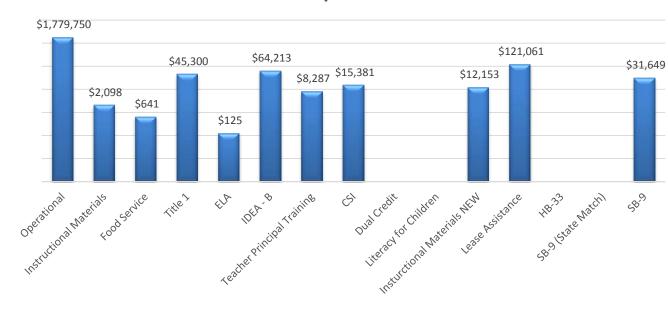

#### Budget to Actual:

Percentage of budget spent includes actual and encumbered expenses. The dollar amounts are indicated on the second graph. The breakdown for actual versus encumbered is indicated in the third graph below.

|                             | Fu | nd Balance |    |             | F  | Revenue      |                |    | Expenditures |    |                  |    |          |
|-----------------------------|----|------------|----|-------------|----|--------------|----------------|----|--------------|----|------------------|----|----------|
| Fund                        |    | Actual     | Βι | ıdget (YTD) | ļ  | Actual (YTD) | Balance        |    | Budget (YTD) | Ac | tual + Enc (YTD) |    | Balance  |
| Operational                 | \$ | 211,684    | \$ | 1,799,354   | \$ | 1,357,331    | \$<br>442,023  | \$ | 2,022,054    | \$ | 1,779,750        | \$ | 242,304  |
| Instructional Materials     | \$ | 2,371      | \$ | -           | \$ | 174          | \$<br>(174)    | \$ | 4,047        | \$ | 2,098            | \$ | 1,949    |
| Food Service                | \$ | 3,069      | \$ | -           | \$ | 7            | \$<br>(7)      | \$ | 2,237        | \$ | 641              | \$ | 1,596    |
| Title 1                     | \$ | -          | \$ | 49,143      | \$ | 27,022       | \$<br>22,121   | \$ | 49,143       | \$ | 45,300           | \$ | 3,843    |
| ELA                         | \$ |            | \$ | 270         | \$ | -            | \$<br>270      | \$ | 270          | \$ | 125              | \$ | 145      |
| IDEA - B                    | \$ | -          | \$ | 46,333      | \$ | 58,767       | \$<br>(12,434) | \$ | 46,333       | \$ | 64,213           | \$ | (17,880) |
| Teacher Principal Training  | \$ |            | \$ | 9,575       | \$ | 6,303        | \$<br>3,272    | \$ | 9,575        | \$ | 8,287            | \$ | 1,288    |
| CSI                         | \$ | -          | \$ | 37,508      | \$ | 103,447      | \$<br>(65,939) | \$ | 37,508       | \$ | 15,381           | \$ | 22,127   |
| Dual Credit                 | \$ | -          | \$ | 2,285       | \$ | -            | \$<br>2,285    | \$ | 2,285        | \$ | -                | \$ | 2,285    |
| Literacy for Children       | \$ | (2,470)    | \$ | 3,152       | \$ | -            | \$<br>3,152    | \$ | 3,152        | \$ | -                | \$ | 3,152    |
| Insturctional Materials NEW | \$ | -          | 0  |             | 0  |              | \$<br>-        | \$ | 14,624       | \$ | 12,153           | \$ | 2,471    |
| Lease Assistance            | \$ | (31,659)   | \$ | 121,061     | \$ | 90,809       | \$<br>30,252   | \$ | 121,061      | \$ | 121,061          | \$ | -        |
| HB-33                       | \$ | 219,690    | \$ | -           | \$ | 68,814       | \$<br>(68,814) | \$ | 330,684      | \$ | -                | \$ | 330,684  |
| SB-9 (State Match)          | \$ | (3,908)    | \$ | -           | \$ | 4,129        | \$<br>(4,129)  | 0  |              | \$ | -                | \$ | -        |
| SB-9                        | \$ | 114,356    | \$ | -           | \$ | 33,755       | \$<br>(33,755) | \$ | 155,056      | \$ | 31,649           | \$ | 123,407  |
| Total                       | \$ | 513,132    | \$ | 2,068,681   | \$ | 1,750,558    | \$<br>318,123  | \$ | 2,798,029    | \$ | 2,080,657        | \$ | 717,372  |