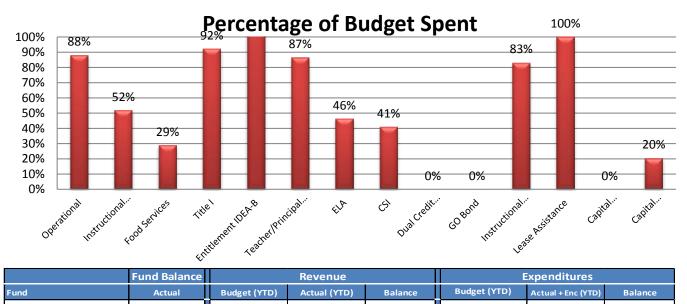

#### **Financial Highlights**

Key financial highlights are as follows:

- ATDA has a total of \$44,805.83 in negative fund balance among six funds. RfRs for FY20 Quarter 2 (October • December 2019) have been completed and received. RfRs for FY20 Quarter 3 (January – March 2020) will be completed by the end of April.
- ATDA has spent 88% of Operational budget. •
- ATDA had the necessary minimum cash reserve to maintain acceptable liquidity coming 2019-2020. •

#### Budget to Actual:

Percentage of budget spent includes actual and encumbered expenses. The dollar amounts are indicated on the second graph. The breakdown for actual versus encumbered is indicated in the third graph below.