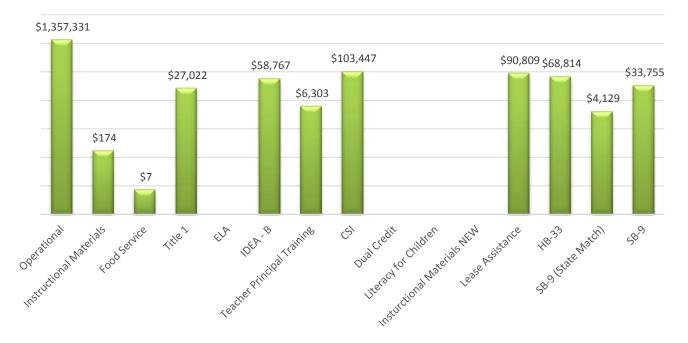

#### Budget to Actual:

Percentage of budget spent includes actual and encumbered expenses. The dollar amounts are indicated on the second graph. The breakdown for actual versus encumbered is indicated in the third graph below.

|                             | Fu | nd Balance |    |             | F  | Revenue      |                |    | Expenditures |    |                  |    |          |
|-----------------------------|----|------------|----|-------------|----|--------------|----------------|----|--------------|----|------------------|----|----------|
| Fund                        |    | Actual     | Βι | ıdget (YTD) | ļ  | Actual (YTD) | Balance        |    | Budget (YTD) | Ac | tual + Enc (YTD) |    | Balance  |
| Operational                 | \$ | 211,684    | \$ | 1,799,354   | \$ | 1,357,331    | \$<br>442,023  | \$ | 2,022,054    | \$ | 1,779,750        | \$ | 242,304  |
| Instructional Materials     | \$ | 2,371      | \$ | -           | \$ | 174          | \$<br>(174)    | \$ | 4,047        | \$ | 2,098            | \$ | 1,949    |
| Food Service                | \$ | 3,069      | \$ | -           | \$ | 7            | \$<br>(7)      | \$ | 2,237        | \$ | 641              | \$ | 1,596    |
| Title 1                     | \$ | -          | \$ | 49,143      | \$ | 27,022       | \$<br>22,121   | \$ | 49,143       | \$ | 45,300           | \$ | 3,843    |
| ELA                         | \$ |            | \$ | 270         | \$ | -            | \$<br>270      | \$ | 270          | \$ | 125              | \$ | 145      |
| IDEA - B                    | \$ | -          | \$ | 46,333      | \$ | 58,767       | \$<br>(12,434) | \$ | 46,333       | \$ | 64,213           | \$ | (17,880) |
| Teacher Principal Training  | \$ |            | \$ | 9,575       | \$ | 6,303        | \$<br>3,272    | \$ | 9,575        | \$ | 8,287            | \$ | 1,288    |
| CSI                         | \$ | -          | \$ | 37,508      | \$ | 103,447      | \$<br>(65,939) | \$ | 37,508       | \$ | 15,381           | \$ | 22,127   |
| Dual Credit                 | \$ | -          | \$ | 2,285       | \$ | -            | \$<br>2,285    | \$ | 2,285        | \$ | -                | \$ | 2,285    |
| Literacy for Children       | \$ | (2,470)    | \$ | 3,152       | \$ | -            | \$<br>3,152    | \$ | 3,152        | \$ | -                | \$ | 3,152    |
| Insturctional Materials NEW | \$ | -          | 0  |             | 0  |              | \$<br>-        | \$ | 14,624       | \$ | 12,153           | \$ | 2,471    |
| Lease Assistance            | \$ | (31,659)   | \$ | 121,061     | \$ | 90,809       | \$<br>30,252   | \$ | 121,061      | \$ | 121,061          | \$ | -        |
| HB-33                       | \$ | 219,690    | \$ | -           | \$ | 68,814       | \$<br>(68,814) | \$ | 330,684      | \$ | -                | \$ | 330,684  |
| SB-9 (State Match)          | \$ | (3,908)    | \$ | -           | \$ | 4,129        | \$<br>(4,129)  | 0  |              | \$ | -                | \$ | -        |
| SB-9                        | \$ | 114,356    | \$ | -           | \$ | 33,755       | \$<br>(33,755) | \$ | 155,056      | \$ | 31,649           | \$ | 123,407  |
| Total                       | \$ | 513,132    | \$ | 2,068,681   | \$ | 1,750,558    | \$<br>318,123  | \$ | 2,798,029    | \$ | 2,080,657        | \$ | 717,372  |