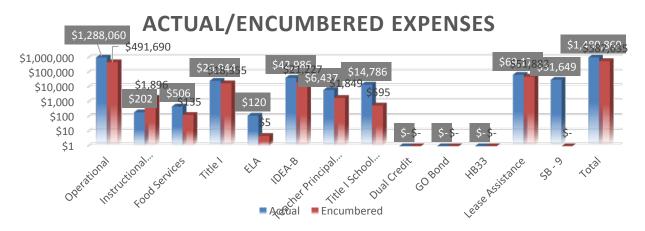

#### Budget to Actual:

Percentage of budget spent includes actual and encumbered expenses. The dollar amounts are indicated on the second graph. The breakdown for actual versus encumbered is indicated in the third graph below.