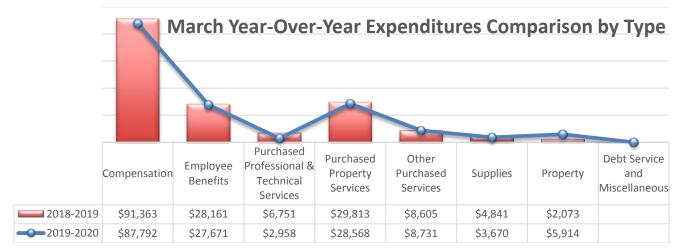

#### **Expenditure Analytical Review**

There was a decrease of \$6,303 in ATDA's monthly expenditures over last year's total monthly expenditures for March.

| ΥοΥ                                         | Mar |         | Total |          |
|---------------------------------------------|-----|---------|-------|----------|
| Compensation                                | \$  | (3,570) | \$    | (810)    |
| Employee Benefits                           | \$  | (490)   | \$    | 4,513    |
| Purchased Professional & Technical Services | \$  | (3,793) | \$    | (7,115)  |
| Purchased Property Services                 | \$  | (1,245) | \$    | (20,863) |
| Other Purchased Services                    | \$  | 125     | \$    | (6,431)  |
| Supplies                                    | \$  | (1,171) | \$    | (8,746)  |
| Property                                    | \$  | 3,841   | \$    | 19,637   |
| Debt Service and Miscellaneous              | \$  | -       | \$    | -        |
| Total                                       | \$  | (6,303) | \$    | (19,815) |