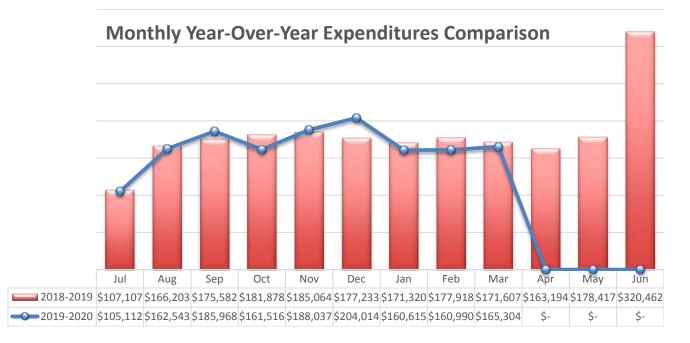

#### **Expenditure Analytical Review**

There was a decrease of \$6,303 in ATDA's monthly expenditures over last year's total monthly expenditures for March.

| ΥοΥ                                         | Mar |         | Total |          |
|---------------------------------------------|-----|---------|-------|----------|
| Compensation                                | \$  | (3,570) | \$    | (810)    |
| Employee Benefits                           | \$  | (490)   | \$    | 4,513    |
| Purchased Professional & Technical Services | \$  | (3,793) | \$    | (7,115)  |
| Purchased Property Services                 | \$  | (1,245) | \$    | (20,863) |
| Other Purchased Services                    | \$  | 125     | \$    | (6,431)  |
| Supplies                                    | \$  | (1,171) | \$    | (8,746)  |
| Property                                    | \$  | 3,841   | \$    | 19,637   |
| Debt Service and Miscellaneous              | \$  | -       | \$    | -        |
| Total                                       | \$  | (6,303) | \$    | (19,815) |