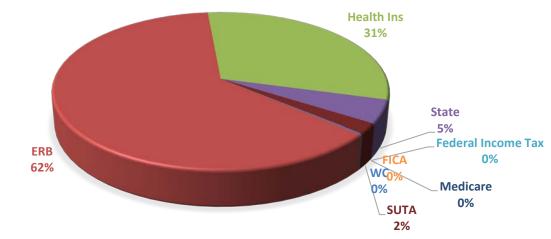

### **NM BANK & TRUST**

There are currently 5 different liability accounts of which the largest is ERB at 62%. The total amounts for the liability balance is \$39,044.34.