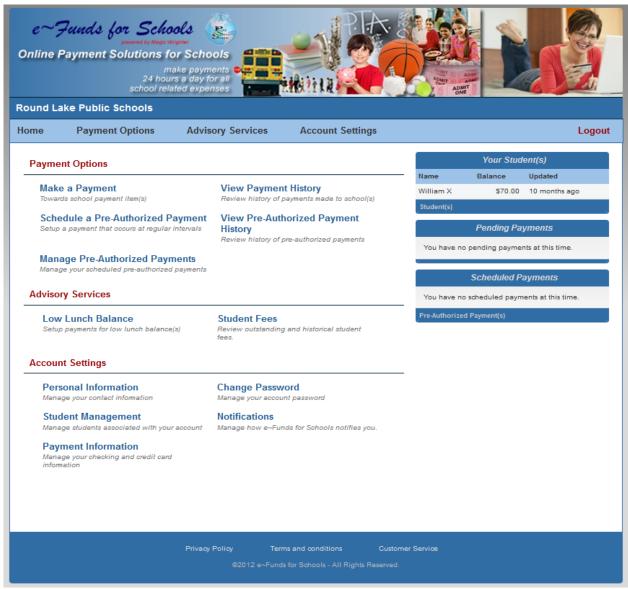

#### **Step 4 – Registration Complete – Main Menu**

The main menu displays Payment Options, Advisory Services, Account Settings, Pending Payments and Scheduled Pre-Authorized Payments.