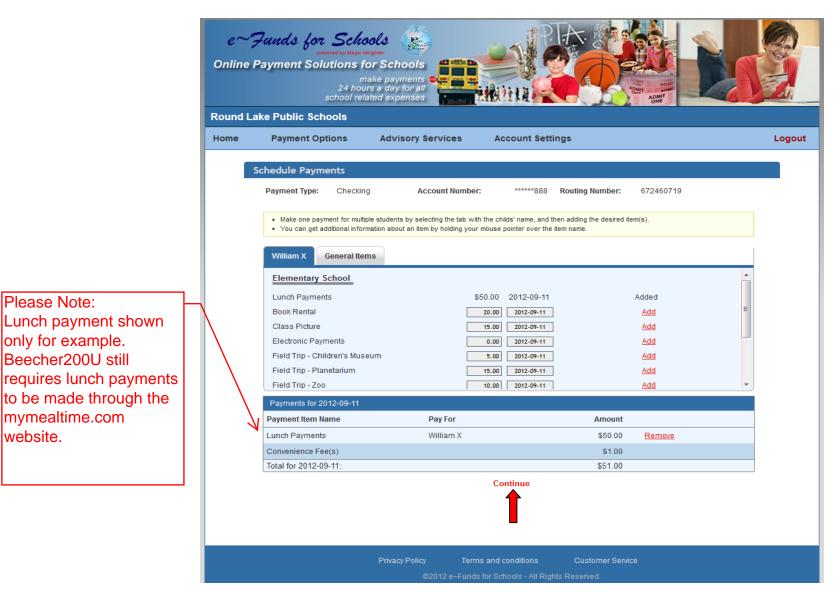

### **New Payments Schedule Payments**

Please Note:

only for example.

Beecher200U still

mymealtime.com

website.

Lunch payment shown

After you have added all desired payments, confirm your choices before selecting Continue.