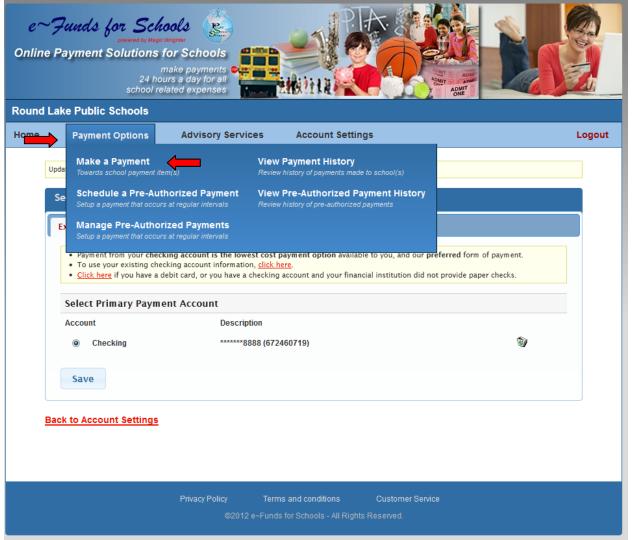

New Payments Schedule Payments

To schedule a payment, select Payment Options and Make a Payment from the drop down menu. Next, enter the amount of your payment, select the calendar to choose the date of the payment then click Add. If you have multiple children select the tab for each child to schedule a payment. Each child will have a tab with their name.