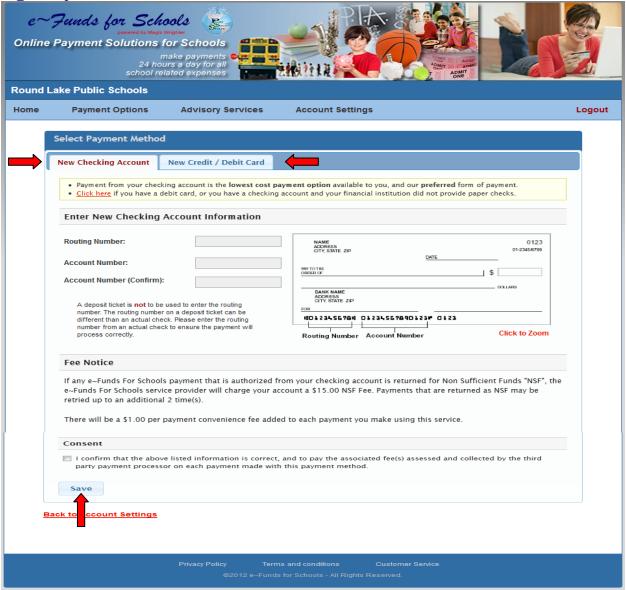

#### **New Payments**

**Account Settings/Payment Information** 

The initial time you setup a new payment you are required to enter your bank or credit card information. First, select Payment Information from the Main Menu. Next select the type of payment account and enter your account information. Then select Save.