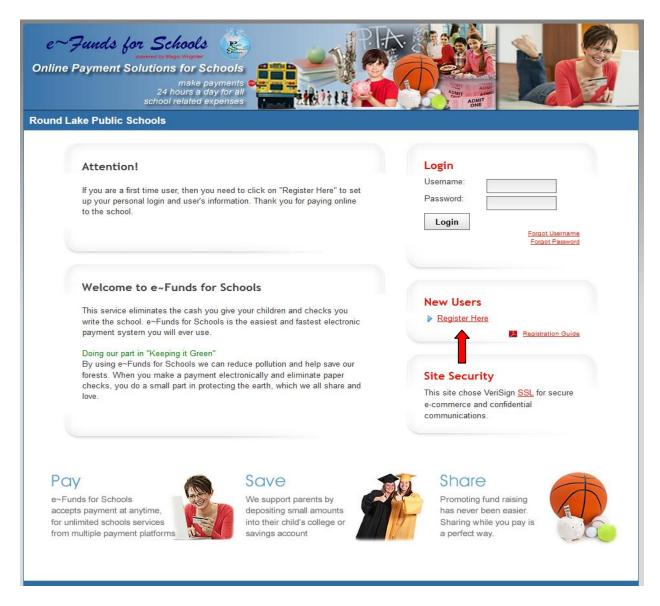

# **Parent Registration**

## **Process**



Learn how easy it is to pay online.

#### Registration



Select Register Here. As shown by the red arrow above.

### **Step 1 - Enter Account Setup Information**

| e~ Funds for Schools  powered by Magic Wrighter  Online Payment Solutions for Schools  make payments 24 hours a day for all school related expenses  Round Lake Public Schools |                                                                                                                                                                                                                                                                             |
|--------------------------------------------------------------------------------------------------------------------------------------------------------------------------------|-----------------------------------------------------------------