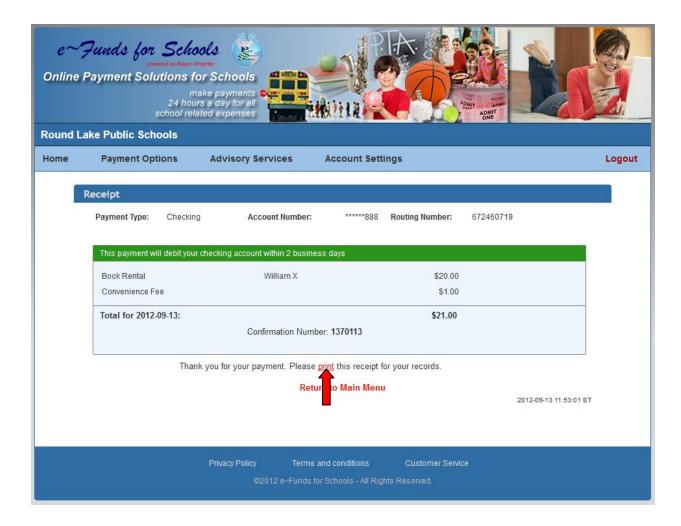

#### Receipt

We recommend that you print and save your receipt for future reference. Please refer to the Customer Service link at the bottom of all pages with any questions or concerns.

Thank you for using e~Funds for Schools.