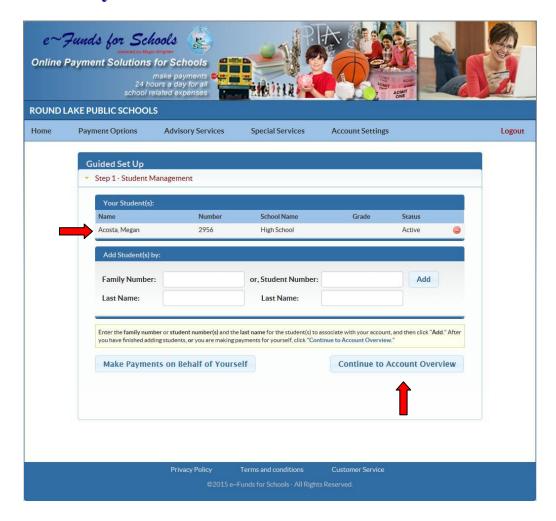

**Step 3-Verification of Family/Student number** 

Verify the appropriate Family Number/Student Numbers and Names have been added. Then, select Continue to Account Overview. This web page will not appear if you are registering only for yourself and you have no student attending our school.