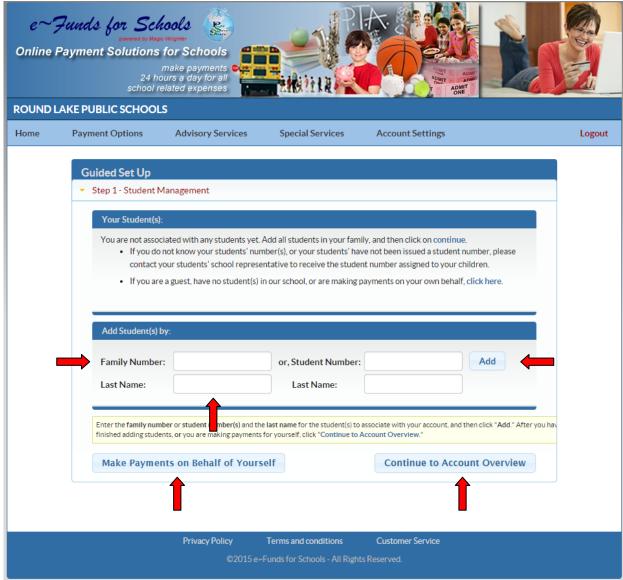

Enter user account information, then click Sign Up.

**Step 2 - Student Information** 

Select either Family Number or Student Number. Enter the appropriate number and student's last name, select Add. Your students will be displayed. (This step is continued on the following page.) If making a payment for yourself, select Make Payments on Behalf of Yourself. Then, select Continue to Account Overview.