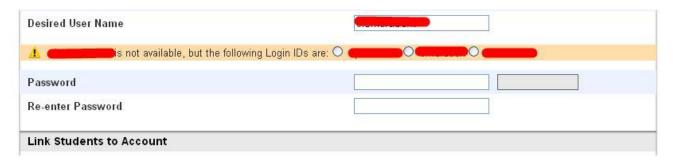

If the user name you requested is already in use, you will receive the following message:

You will notice the system is suggesting several alternatives. Select one of the alternates and re-enter what you wish your password to be.