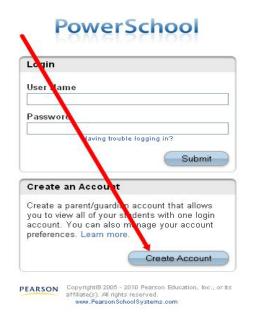

Open your web browser and go to http://sis.rheacounty.org You will see the login screen:

Click the create account button.

The next screen will allow you to set up your account and choose the children which should be associated with your login. You will need the access id and password for each child you wish to add.