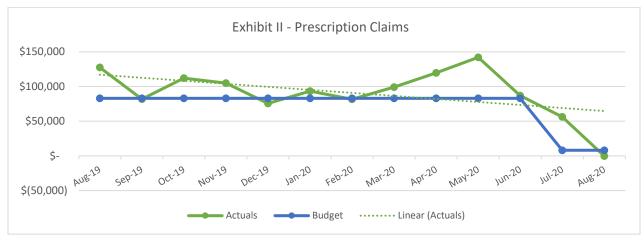

he following items merit your attention:

- 1. Gross Revenue came in at \$216 for the month.
  - a. Gross Revenue consisted of a nominal deposit by the District for interest/investment income.
- 2. Claim Funds include Medical, Rx and Dental claims, less any stop loss reimbursements and Rx rebates. This line item is running at -97% for the month and 279% for the year. More specifically, claims are running as follows (See Exhibits I, II and III below):
  - a. Gold Plan Medical claims are at 65% for the month and 355% year;
  - b. Gold Plan Rx claims are at -3% or for the month and 360% for the year;
  - c. Dental claims are 403% for the month and 924% for the year.
    - i. High dental claims are likely due to increased utilization prior to the end of the plan year and group termination.







- 3. Premiums and Claim Administration reflect prior year census adjustments which require debits or credits with various vendors. These adjustments should be completed this month.
- 4. General Operating is at 534% for the month and 497% for the year.
  - a. Benefit Administration includes \$19,500 for run-out fees that were refunded by ECA.
  - b. Actuary is at 1,921% for the month due to receipt of invoices for all services rendered to the Trust.
  - c. General Administration is at 823% for the month and 476% for the year due to run-out fees paid to Gilsbar.

5. The Trust has 13 large claims that exceeded 50% of the specific deductible (\$85,000) from the 2019-20 plan year. The cases totaled \$3,232,251; 6 claims exceeded the specific deductible and lasered deductible by \$757,088, o