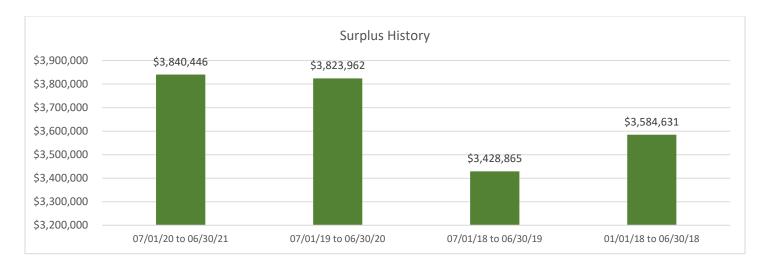

| \$27,598    |
| Expense Total:                     | (\$13,050)  |
| Monthly Financial Position         | \$13,266    |
| YTD Cash Position                  | (\$281,063) |
| All Years Cash Position            | \$4,355,842 |
| Estimated IBNP Liability           | (\$515,396) |
| All Years Surplus/Deficit Position | \$3,840,446 |

# LHSEBT Fiscal Year Surplus History:

LHSEBT's All Year's Cash Position as of August 31, 2020 was \$4,355,842. Considering the Trust's estimated Incurred But Not Paid (IBNP) liability of (\$515,396), LHSEBT is reporting an estimated surplus position of \$3,840,446. This surplus is what will be used to pay outstanding claims and administrative expenses during the run-out period as no further contributions will be made to the Trust by the District.



With regards to the August 2020 financial report, the following items merit your attention:

- 1. Gross Revenue came in at \$216 for the month.
  - a. Gross Revenue consisted of a nominal deposit by the District for interest/investment income.
- 2. Claim Funds include Medical, Rx and Dental claims, less any stop loss reimbursements and Rx rebates. This line item is running at -97% for the month and 279% for the year. More specifically, claims are running as follows (See Exhibits I, II and III below):
  - a. Gold Plan Medical claims are at 65% for the month and 355% year;
  - b. Gold Plan Rx claims are at -3% or for the month and 360% for the year;
  - c. Dental claims are 403% for the month and 924% for the year.
    - i. High dental claims are likely due to increased utilization prior t