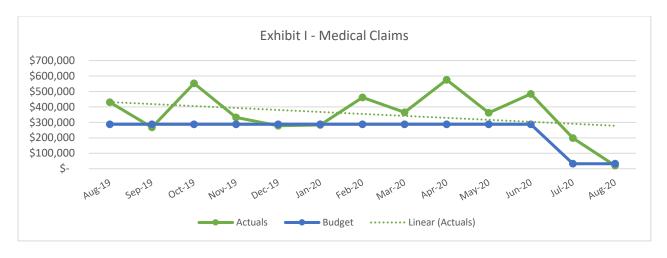

the following items merit your attention:

- 1. Gross Revenue came in at \$216 for the month.
  - a. Gross Revenue consisted of a nominal deposit by the District for interest/investment income.
- 2. Claim Funds include Medical, Rx and Dental claims, less any stop loss reimbursements and Rx rebates. This line item is running at -97% for the month and 279% for the year. More specifically, claims are running as follows (See Exhibits I, II and III below):
  - a. Gold Plan Medical claims are at 65% for the month and 355% year;
  - b. Gold Plan Rx claims are at -3% or for the month and 360% for the year;
  - c. Dental claims are 403% for the month and 924% for the year.
    - i. High dental claims are likely due to increased utilization prior to the end of the plan year and group termination.







- 3. Premiums and Claim Administration reflect prior year census adjustments which require debits or credits with various vendors. These adjustments should be completed this month.
- 4. General Operating is at 534% for the month and 497% for the year.
  - a. Benefit Administration includes \$19,500 for run-out fees that were refunded by ECA.
  - b. Actuary is at 1,921% for the month due to receipt of invoices for all services rendered to the Trust.
  - c. General Administration is at 823% for the month and 476% for the year due to run-out fees paid to Gilsbar.

5. The Trust has 13 large claims that exceeded 50% of the specific deductible (\$85,000) from the 2019-20 plan year. The cases totaled \$3,232,251; 6 claims exceeded the specific deductible and lasered deductible by \$757,088,